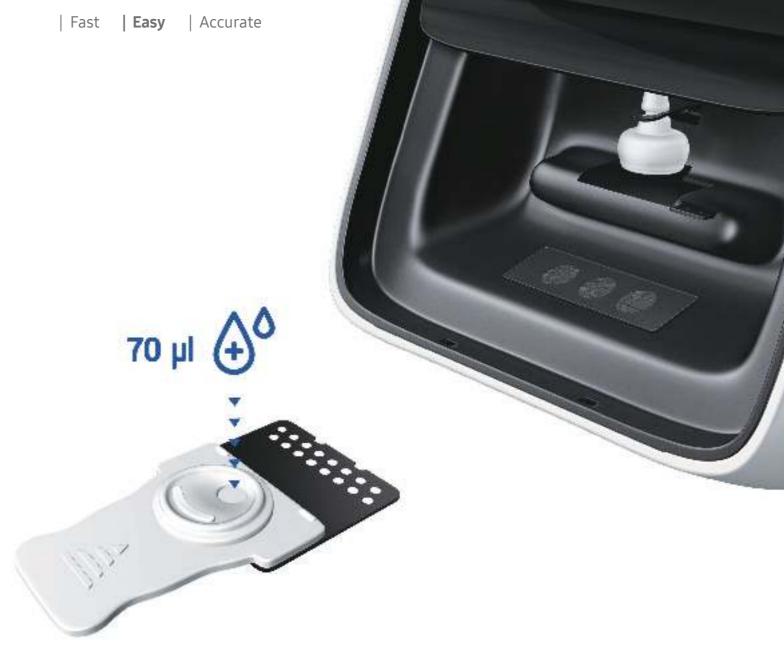

#### Simple & Fully Automated Operation

Easy application of blood sample and loading of test

Automated plasma separation eliminates the need for pre-centrifugation.

#### Convenient Testing with Only 70 µl of Blood

Small sample volume requirement makes testing more convenient and less burdensome for pediatric and elderly patients.