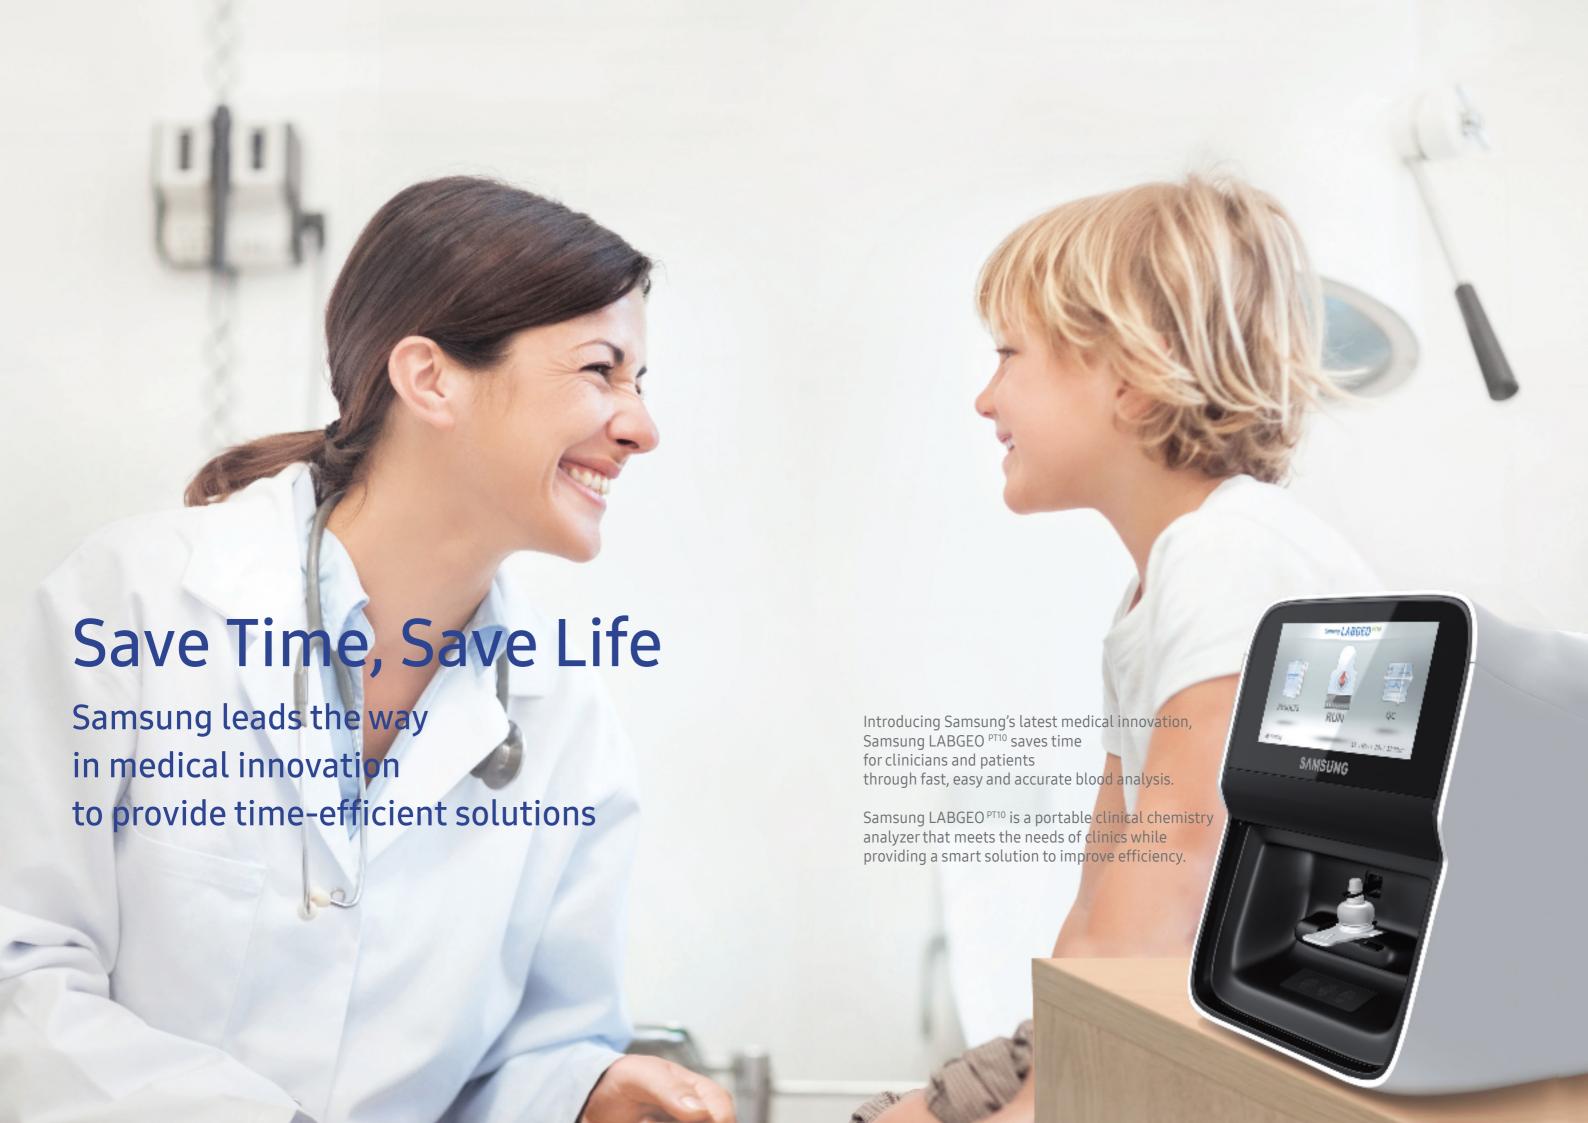

## Samsung LABGEO PT10

10 minutes is all it takes

# FAST

Test to Results within 10 minutespossible with Samsung LABGEO PT10

#### Rapid Test Results

Allows rapid and accurate diagnosis within clinics.