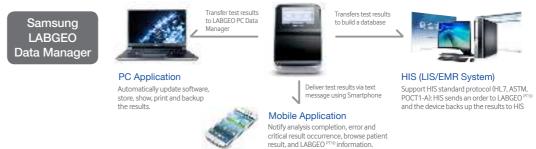

#### **IT Solution**

Connects to HIS (Hospital Information System), PC, and Mobile phone / device for efficient database management