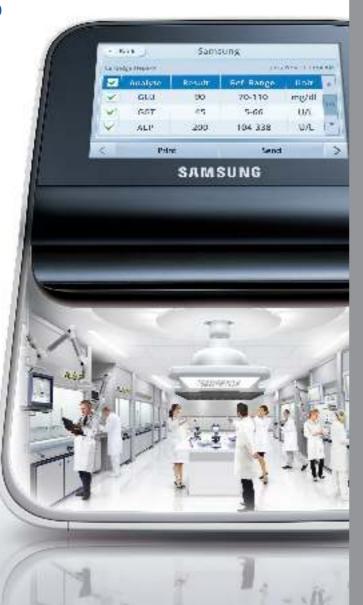

#### Multi-Parameter Testing

Optimized combination of multi-parameters enables fast and accurate diagnosis.

Test-specific cartridges including hepatic, renal, lipid, wellness, biochemistry and HbA1c panel allow multiple disease screening.

#### Cartridge Configuration\*

| Panel                                                           | Test Analytes |     |     |     |     |     |      |      |     |     |      |      |    |      |     |       |       |        |    |   |    |
|-----------------------------------------------------------------|---------------|-----|-----|-----|-----|-----|------|------|-----|-----|------|------|----|------|-----|-------|-------|--------|----|---|----|
|                                                                 | ALB           | ALP | ALT | AST | AMY | BUN | CHOL | CREA | GGT | GLU | TBIL | DBIL | TP | TRIG | HDL | LDL** | HbA1c | eAG*** | Na | K | Cl |
| Samsung LABGEO <sup>PT</sup><br>Hepatic Test 9<br>IVR-PT01      | •             | •   | •   | •   |     |     |      |      | •   | •   | •    | •    | •  |      |     |       |       |        |    |   |    |
| Samsung LABGEO <sup>PT</sup><br>Lipid Test 5<br>IVR-PT03        |               |     |     |     |     |     | •    |      |     | •   |      |      |    | •    | •   | •     |       |        |    |   |    |
| Samsung PT<br>Wellness Test 9<br>IVR-PT04                       |               |     | •   | •   | •   | •   | •    | •    | •   | •   | •    |      |    |      |     |       |       |        |    |   |    |
| Samsung LABGEO <sup>PT</sup><br>Biochemistry Test 9<br>IVR-PT05 |               |     | •   | •   |     |     | •    | •    | •   | •   |      |      |    | •    | •   | •     |       |        |    |   |    |
| Samsung LABGEO <sup>PT</sup><br>HbA1c Test<br>IVR-PT07          |               |     |     |     |     |     |      |      |     |     |      |      |    |      |     |       | •     | •      |    |   |    |