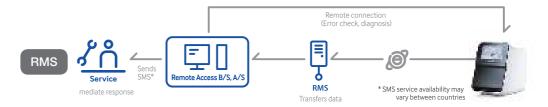

#### **Proactive Customer Service**

RMS (Remote Management System) provides real-time service through equipment status checks and immediate response to errors from a service team