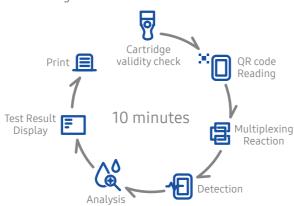

## Samsung LABGEO PT10

10 minutes is all it takes

# FAST

Test to Results within 10 minutespossible with Samsung LABGEO PT10

#### Rapid Test Results

Allows rapid and accurate diagnosis within clinics.