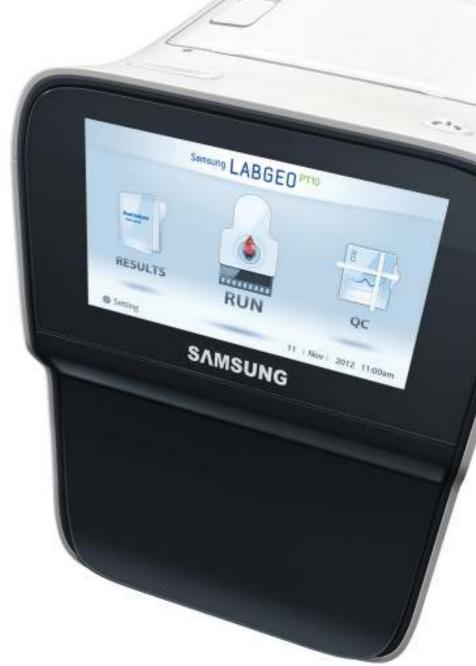

#### **☞** Intuitive UI

Intuitive, user-friendly UI facilitates convenience and enhances user experience.

#### Large Built-in Memory

Internal storage capacity of up to 5,000 test results enables immediate access to data.